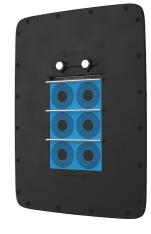

# **Roxtec C ComShelt™**

Light-weight transit for the telecom industry

The Roxtec C ComShelt™ transit is a light-weight cable and pipe sealing solution with a composite frame, integrated compression and adaptable sealing modules. It is designed for use in telecom shelters and cabinets.

### mm/ka

C COMSHELT/18

Product
C COMSHELT/18

Configuration

12x (9.5-32.5), 6x (3.5-16.5)

External dimensions WxHxD 254 x 358 x 67 Aperture dimensions w x h 190(-2) x 310 Weight Art. no
2.6 102716

1/2