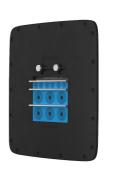

# **Roxtec C ComShelt™**

Light-weight transit for the telecom industry

The Roxtec C ComShelt™ transit is a light-weight cable and pipe sealing solution with a composite frame, integrated compression and adaptable sealing modules. It is designed for use in telecom shelters and cabinets.

### mm/ka

C COMSHELT/18

Product
C COMSHELT/18

Configuration

12x (9.5-32.5), 6x (3.5-16.5)

External dimensions WxHxD 254 x 358 x 67 Aperture dimensions w x h 190(-2) x 310 Weight Art. no
2.6 102716

1/2